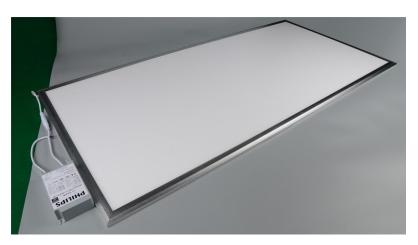

# A SERIES LED PANEL LIGHT 60W

Mode: LG-PL-60120-60W-ModeA

LIGHT SOURCE

# **Products advantages**

With the pure aluminum alloy ,excellent eletionational dissipation

Thin design which no room, beautiful clothing

SPECIAL electional design ,ensure every LED work separate,no effection for each other

Adopt the eletional panel ,ensure light uniform easily,improve the light effectiom