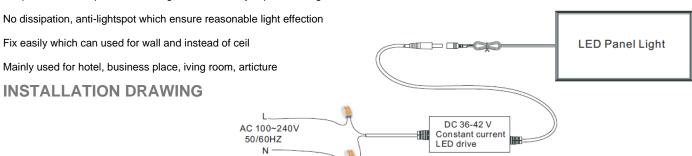

#### **WIRING**

Electronic control gear TRIDONIC

On request: dimmable electronic control gear (DALI)

#### Driver:

Driver with metal box driver is provided, with ground-line.