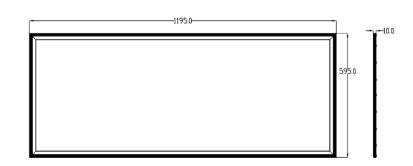

#### SIZE

Illuminance at a Distance

#### Beam Angle:120degree

| NO. | Model                 | LED | Watt | Voltage(V) | Lumen(Im) | CRI  | PF        | Out-dia       |
|-----|-----------------------|-----|------|------------|-----------|------|-----------|---------------|
| 1   | LG-PL-60120-60W-ModeA | SMD | 60W  | 100~240    | 6000      | ≥ 80 | ≥<br>0.95 | 595*1195*10mm |