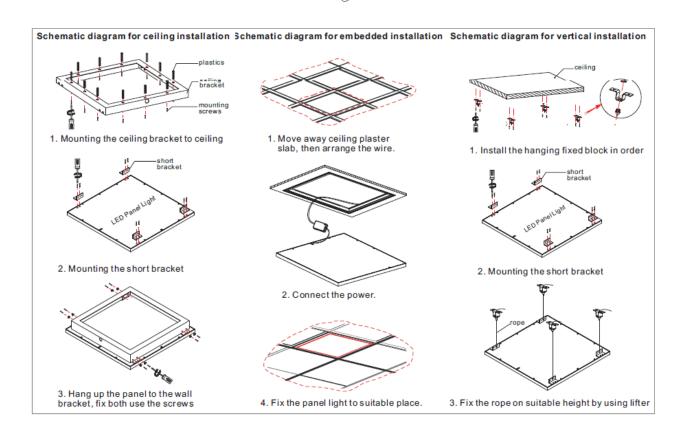

#### MOUNTING

Suspended / Surface / Recessed

## **Install The Matters Needing Attention**

- 1.Only professional electrician can install the lamp.
- 2. Check the lamp very carefully before installation.
- 3.Install the lamp follow up the installation procedure, make sure all parts safe.
- 4. Please request after service if trouble or doubt.