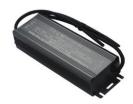

#### **WIRING**

Electronic control gear TRIDONIC

On request: dimmable electronic control gear (DALI)

#### Driver:

Driver with metal box driver is provided, with ground-line.