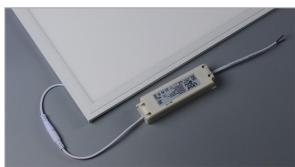

#### MOUNTING

Suspended / Surface / Recessed

#### LIGHT SOURCE

LED

#### **OPTICAL SYSTEM**

Diffuser

#### **MATERIALS**

Housing - aluminium

Diffuser - Light Guide

#### **WIRING**

Electronic control gear TRIDONIC

On request: dimmable electronic control gear (DALI)

#### LIGHT DISTRIBUTION

Direct

#### SURFACE FINISH

Housing - White mat color or Silvery other colors on request

#### Advantages

- Color rendering index >80 Ra
- Color temperature 2700-7000K
- · Durable and Long service life
- No Infrared radiation
- No UV rays
- · Can be easily controlled and programmed
- · IP40 Ingress protection
- 50,000 hrs lifetimeOPTICAL SYSTEM

#### Driver:

Driver with metal box driver is provided, with ground-line.

# **Emergency Mode**

On request, 30% brightness, 3 hours back-up

















# A SERIES LED PANEL LIGHT 60W

Mode: LG-PL-60120-60W-ModeA

LIGHT SOURCE



#### SIZE



Illuminance at a Distance

# **COLOR TEMPERATURE**

Warm White: 2800-3500K Neutral White: 4000-4500K Daylight White: 5000-5500K Pure White: 6000-6500K

# **SPECIFICATION**

#### Beam Angle:120degree

| NO. | Model                 | LED | Watt | Voltage(V) | Lumen(Im) | CRI  | PF        | Out-dia       |
|-----|-----------------------|-----|------|------------|-----------|------|-----------|---------------|
| 1   | LG-PL-60120-60W-ModeA | SMD | 60W  | 100~240    | 6000      | ≥ 80 | ≥<br>0.95 | 595*1195*10mm |

### **Photometric Data**

#### Polar Candela Distribution



#### **REMARK**

Mareli Ltd. reserves the right to introduce structural changes and modify the luminaires

Luminous flu