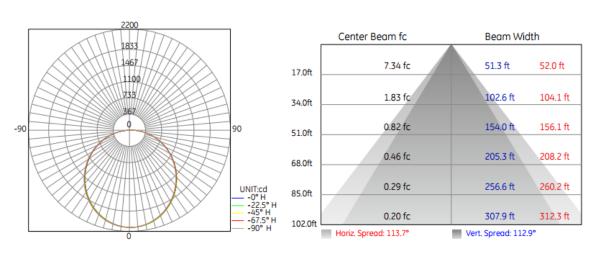

### **Photometric Data**

#### Polar Candela Distribution

#### **REMARK**

Mareli Ltd. reserves the right to introduce structural changes and modify the luminaires

Luminous flux and connected electrical load are subject to an initial tolerance of +/- 5%. Tolerance of color temperature: +/-150 K.

Unless stated otherwise, the values apply to an ambient temperature of 25  $^{\circ}\,$  C