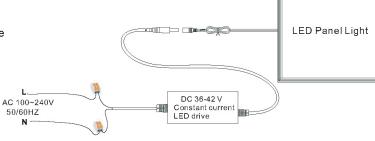

ctrical load are subject to an initial tolerance of +/- 5%. Tolerance of color temperature: +/-150 K.

Unless stated otherwise, the values apply to an ambient temperature of 25  $^\circ\,$  C

# A SERIES LED PANEL LIGHT 40W

Mode: LG-PL-6060-40W-ModeA

LIGHT SOURCE



# **Products advantages**

With the pure aluminum alloy ,excellent eletionational dissipation

Thin design which no room, beautiful clothing

SPECIAL electional design ,ensure every LED work separate,no effection for each other

Adopt the eletional panel ,ensure light uniform easily,improve the light effectiom

No dissipation, anti-lightspot which ensure reasonable light effection

Fix easily which can used for wall and instead of ceil

Mainly used for hotel, business place, iving room, articture

# **INSTALLATION DRAWING**





## **Install The Matters Needing Attention**

- 1.Only professional electrician can install the lamp.
- 2. Check the lamp very carefully before installation.
- 3.Install the lamp follow up the installation procedure, make sure all parts safe.
- 4. Please request after service if trouble or doubt.

# Areas of application