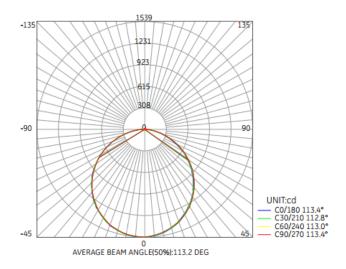

eOPTICAL SYSTEM

#### Driver:

Driver with metal box driver is provided, with ground-line.

# **Emergency Mode**

On request, 30% brightness, 3 hours back-up

















# **A SERIES LED PANEL LIGHT 40W**

Mode: LG-PL-6060-40W-ModeA

LIGHT SOURCE



## SIZE



# **COLOR TEMPERATURE**

Warm White: 2800-3500K Neutral White:4000-4500K Daylight White:5000-5500K Pure White: 6000-6500K

# **SPECIFICATION**

## Beam Angle:120degree

| NO. | Model                | LED | Watt | Voltage(V) | Lumen(Im) | CRI  | PF                  | Out-dia      |
|-----|----------------------|-----|------|------------|-----------|------|---------------------|--------------|
| 1   | LG-PL-6060-40W-ModeA | SMD | 40W  | 100~240    | 4200      | ≥ 80 | <i>&gt;</i><br>0.95 | 595*595*10mm |

## **Photometric Data**





## **REMARK**

Mareli Ltd. reserves the right to introduce structural changes and modify the luminaires

Luminous flux and connected electrical load are subject to an initial tolerance of +/- 5%. Tolerance of color temperature: +/-150 K.

Unless stated otherwise, the values apply to an ambient temperature of 25  $^\circ\,$  C

# A SERIES LED PANEL LIGHT 40W

Mode: LG-PL-6060-40W-ModeA

LIGHT SOURCE



# **Products advantages**

With the pure aluminum alloy ,excellent eletionational dissipation

Thin design which no room, beautiful clothing

SPECIAL electional design ,ensure every LED work separate,no effection for each other

Adopt the eletional panel ,ensure light uniform easily,improve the light effectiom

No dissipation, anti-lightspot which ensure reasonable light effection

Fix ea