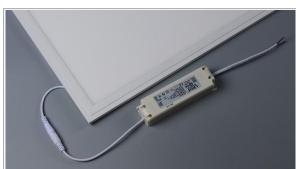

#### Driver:

Driver with metal box driver is provided, with ground-line.

## **WIRING**

Electronic control gear TRIDONIC

On request: dimmable electronic control gear (DALI)