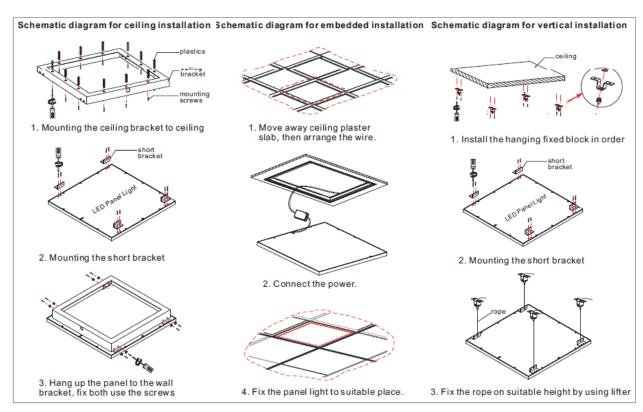

rical load are subject to an initial tolerance of +/- 5%. Tolerance of color temperature: +/-150 K.

Unless stated otherwise, the values apply to an ambient temperature of 25  $^\circ\,$  C

# A SERIES LED PANEL LIGHT 40W

Mode: LG-PL-6060-40W-ModeA

LIGHT SOURCE



# **Products advantages**

With the pure aluminum alloy ,excellent eletionational dissipation

Thin design which no room, beautiful clothing

SPECIAL electional design ,ensure every LED work separate,no effection for each other

Adopt the eletional panel ,ensure light uniform easily,improve the light effectiom

No dissipation, anti-lightspot which ensure reasonable light effection

Fix easily which can used for wall and instead of ceil

Mainly used for hotel, business place, iving room, articture

# **INSTALLATION DRAWING**





## **Install The Matters Needing Attention**

- 1.Only professional electrician can install the lamp.
- 2. Check the lamp very carefully before installation.
- 3.Install the lamp follow up the installation procedure, make sure all parts safe.
- 4. Please request after service if trouble or doubt.

# Areas of application