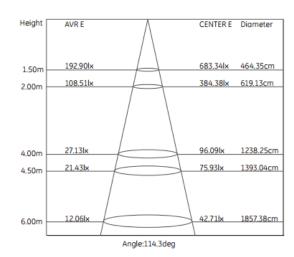

PTICAL SYSTEM

#### Driver:

Driver with metal box driver is provided, with ground-line.

# **Emergency Mode**

On request, 30% brightness, 3 hours back-up

















# **A SERIES LED PANEL LIGHT 40W**

Mode: LG-PL-6060-40W-ModeA

LIGHT SOURCE



## SIZE



# **COLOR TEMPERATURE**

Warm White: 2800-3500K Neutral White:4000-4500K Daylight White:5000-5500K Pure White: 6000-6500K

# **SPECIFICATION**

## Beam Angle:120degree

| NO. | Model                | LED | Watt | Voltage(V) | Lumen(Im) | CRI  | PF                  | Out-dia      |
|-----|----------------------|-----|------|------------|-----------|------|---------------------|--------------|
| 1   | LG-PL-6060-40W-ModeA | SMD | 40W  | 100~240    | 4200      | ≥ 80 | <i>&gt;</i><br>0.95 | 595*595*10mm |

## **Photometric Data**





## **REMARK**

Mareli Ltd. reserves the right to introduce structural changes and modify the luminaires

Luminous flux and connected electrical load are subject to an initial tolerance of +/- 5%. Tolerance of color temperature: +/-150 K.

Unless stated otherwise, the values apply to an ambient temperature of 25  $^\circ\,$  C

# A SERIES LED PANEL LIGHT 40W

Mode: LG-PL-6060-40W-ModeA

LIGHT SOURCE



# **Products advantages**

With the pure aluminum alloy ,excellent eletionational dissipation

Thin design which no room, beautiful clothing

SPECIAL electional design ,ensure every LED work separate,no effection for each other

Adopt the eletional panel ,ensure light uniform easily,improve the light effectiom

No dissipation, anti-lightspot which ensure reasonable light effection

Fix easi