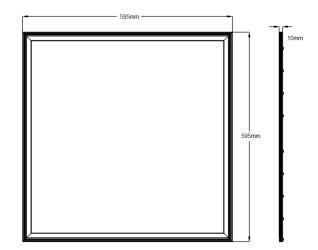

## SIZE

## Beam Angle:120degree

| NO. | Model                | LED | Watt | Voltage(V) | Lumen(Im) | CRI  | PF                  | Out-dia      |
|-----|----------------------|-----|------|------------|-----------|------|---------------------|--------------|
| 1   | LG-PL-6060-40W-ModeA | SMD | 40W  | 100~240    | 4200      | ≥ 80 | <i>&gt;</i><br>0.95 | 595*595*10mm |