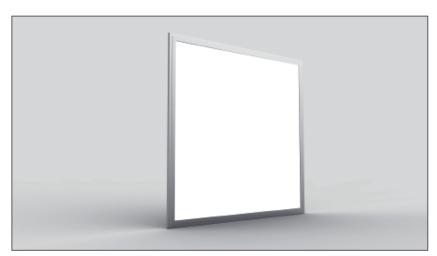

# **A SERIES LED PANEL LIGHT 40W**

Mode: LG-PL-6060-40W-ModeA

LIGHT SOURCE

# A SERIES LED PANEL LIGHT 40W

Mode: LG-PL-6060-40W-ModeA

LIGHT SOURCE