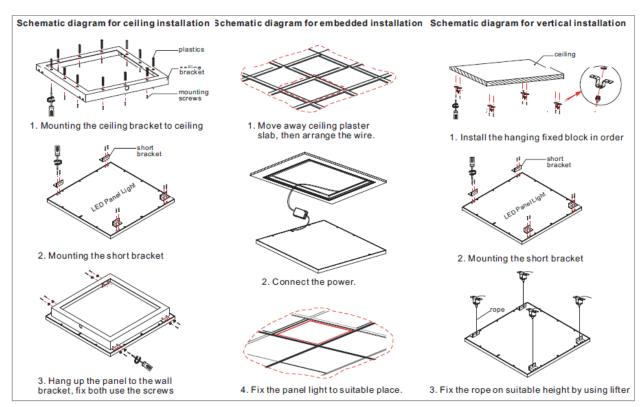

nce of color temperature: +/-150 K.

Unless stated otherwise, the values apply to an ambient temperature of 25  $^\circ\,$  C

# A SERIES LED PANEL LIGHT 40W

Mode: LG-PL-6262-40W-ModeA

LIGHT SOURCE



# **Products advantages**

With the pure aluminum alloy ,excellent eletionational dissipation

Thin design which no room, beautiful clothing

SPECIAL electional design ,ensure every LED work separate,no effection for each other

Adopt the eletional panel ,ensure light uniform easily,improve the light effectiom

No dissipation, anti-light spot which ensure reasonable light effection  $% \left( 1\right) =\left( 1\right) \left( 1\right) \left($ 

Fix easily which can used for wall and instead of ceil

Mainly used for hotel, business place, iving room, articture

## **INSTALLATION DRAWING**





## **Install The Matters Needing Attention**

- 1.Only professional electrician can install the lamp.
- 2. Check the lamp very carefully before installation.
- 3.Install the lamp follow up the installation procedure, make sure all parts safe.
- 4. Please request after service if trouble or doubt.

## Areas of application