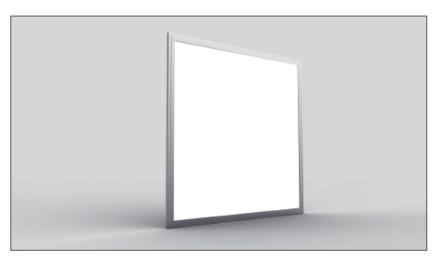

# **A SERIES LED PANEL LIGHT 40W**

Mode: LG-PL-6262-40W-ModeA

LIGHT SOURCE

#### MOUNTING

Suspended / Surface / Recessed

#### LIGHT SOURCE

LED

#### **OPTICAL SYSTEM**

Diffuser

#### **MATERIALS**

Housing - aluminium

Diffuser - Light Guide