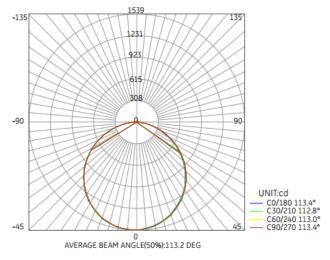

tion
- 50,000 hrs lifetimeOPTICAL SYSTEM

#### Driver:

Driver with metal box driver is provided, with ground-line.

## **Emergency Mode**

On request, 30% brightness, 3 hours back-up

















# **A SERIES LED PANEL LIGHT 40W**

Mode: LG-PL-6262-40W-ModeA

LIGHT SOURCE



#### SIZE



## **COLOR TEMPERATURE**

Warm White: 2800-3500K Neutral White:4000-4500K Daylight White:5000-5500K Pure White: 6000-6500K

## **SPECIFICATION**

## Beam Angle:120degree

| NO. | Model                | LED | Watt | Voltage(V) | Lumen(Im) | CRI  | PF        | Out-dia      |
|-----|----------------------|-----|------|------------|-----------|------|-----------|--------------|
| 1   | LG-PL-6262-40W-ModeA | SMD | 40W  | 100~240    | 4200      | ≥ 80 | ≥<br>0.95 | 620*620*10mm |

## **Photometric Data**





### **REMARK**

Mareli Ltd. reserves the right to introduce structural changes and modify the luminaires

Luminous flux and connected electrical load are subject to an initial tolerance of +/- 5%. Tolerance of color temperature: +/-150 K.

Unless stated otherwise, the values apply to an ambient temperature of 25  $^\circ\,$  C

# A SERIES LED PANEL LIGHT 40W

Mode: LG-PL-6262-40W-ModeA

LIGHT SOURCE



# **Products advantages**

With the pure aluminum alloy ,excellent eletionational dissipation

Thin design which no room, beautiful clothing

SPECIAL electional design ,ensure every LED work separate,no effection for each other

Adopt the eletional panel ,ensure light uniform easily,improve the light effectiom

No dissipation, anti-light spot which ensure reasonable light effection  $% \