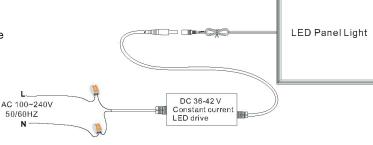

rance of color temperature: +/-150 K.

Unless stated otherwise, the values apply to an ambient temperature of 25  $^\circ\,$  C

# A SERIES LED PANEL LIGHT 40W

Mode: LG-PL-6262-40W-ModeA

LIGHT SOURCE



# **Products advantages**

With the pure aluminum alloy ,excellent eletionational dissipation

Thin design which no room, beautiful clothing

SPECIAL electional design ,ensure every LED work separate,no effection for each other

Adopt the eletional panel ,ensure light uniform easily,improve the light effectiom

No dissipation, anti-light spot which ensure reasonable light effection  $% \left( 1\right) =\left( 1\right) \left( 1\right) \left($ 

Fix easily which can used for wall and instead of ceil

Mainly used for hotel, business place, iving room, articture

## **INSTALLATION DRAWING**





## **Install The Matters Needing Attention**

- 1.Only professional electrician can install the lamp.
- 2. Check the lamp very carefully before installation.
- 3.Install the lamp follow up the installation procedure, make sure all parts safe.
- 4. Please request after service if trouble or doubt.

## Areas of application