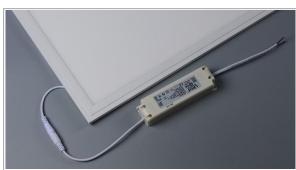

#### Driver:

Driver with metal box driver is provided, with ground-line.

### **WIRING**

Electronic control gear TRIDONIC

On request: dimmable electronic control gear (DALI)