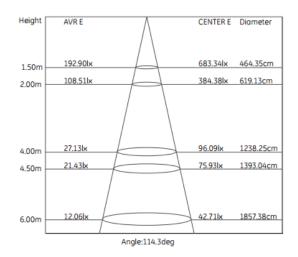

on
- 50,000 hrs lifetimeOPTICAL SYSTEM

#### Driver:

Driver with metal box driver is provided, with ground-line.

## **Emergency Mode**

On request, 30% brightness, 3 hours back-up

















# **A SERIES LED PANEL LIGHT 40W**

Mode: LG-PL-6262-40W-ModeA

LIGHT SOURCE



#### SIZE



## **COLOR TEMPERATURE**

Warm White: 2800-3500K Neutral White:4000-4500K Daylight White:5000-5500K Pure White: 6000-6500K

## **SPECIFICATION**

## Beam Angle:120degree

| NO. | Model                | LED | Watt | Voltage(V) | Lumen(Im) | CRI  | PF        | Out-dia      |
|-----|----------------------|-----|------|------------|-----------|------|-----------|--------------|
| 1   | LG-PL-6262-40W-ModeA | SMD | 40W  | 100~240    | 4200      | ≥ 80 | ≥<br>0.95 | 620*620*10mm |

## **Photometric Data**





### **REMARK**

Mareli Ltd. reserves the right to introduce structural changes and modify the luminaires

Luminous flux and connected electrical load are subject to an initial tolerance of +/- 5%. Tolerance of color temperature: +/-150 K.

Unless stated otherwise, the values apply to an ambient temperature of 25  $^\circ\,$  C

# A SERIES LED PANEL LIGHT 40W

Mode: LG-PL-6262-40W-ModeA

LIGHT SOURCE



# **Products advantages**

With the pure aluminum alloy ,excellent eletionational dissipation

Thin design which no room, beautiful clothing

SPECIAL electional design ,ensure every LED work separate,no effection for each other

Adopt the eletional panel ,ensure light uniform easily,improve the light effectiom

No dissipation, anti-light spot which ensure reasonable light effection  $% \le