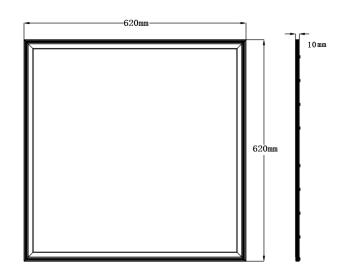

#### SIZE

## Beam Angle:120degree

| NO. | Model                | LED | Watt | Voltage(V) | Lumen(Im) | CRI  | PF        | Out-dia      |
|-----|----------------------|-----|------|------------|-----------|------|-----------|--------------|
| 1   | LG-PL-6262-40W-ModeA | SMD | 40W  | 100~240    | 4200      | ≥ 80 | ≥<br>0.95 | 620*620*10mm |